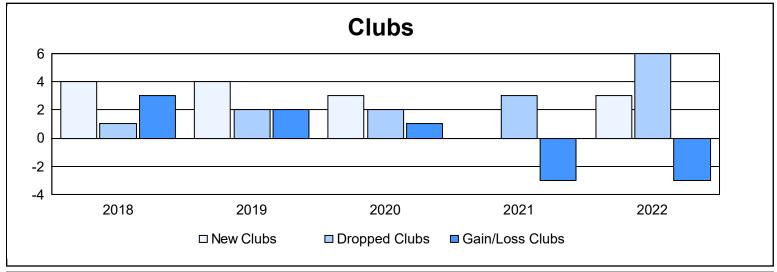

District 118 R As of June 2022 Cumulative

| Year      | New<br>Clubs | Dropped<br>Clubs | Gain/<br>Loss<br>Clubs | New<br>Members | Charter<br>Members | Reinstate<br>Members | Transfer<br>Members | Total<br>Member<br>Added | Total<br>Members<br>Dropped | Gain/<br>Loss<br>Members |
|-----------|--------------|------------------|------------------------|----------------|--------------------|----------------------|---------------------|--------------------------|-----------------------------|--------------------------|
| 2017-2018 | 4            | 1                | 3                      | 130            | 104                | 7                    | 9                   | 250                      | 334                         | -84                      |
| 2018-2019 | 4            | 2                | 2                      | 158            | 108                | 4                    | 10                  | 280                      | 233                         | 47                       |
| 2019-2020 | 3            | 2                | 1                      | 73             | 108                | 25                   | 7                   | 213                      | 211                         | 2                        |
| 2020-2021 | 0            | 3                | -3                     | 126            | 11                 | 26                   | 7                   | 170                      | 248                         | -78                      |
| 2021-2022 | 3            | 6                | -3                     | 164            | 92                 | 21                   | 19                  | 296                      | 282                         | 14                       |
| Average   | 3            | 3                | 0                      | 130            | 85                 | 17                   | 10                  | 242                      | 262                         | -20                      |