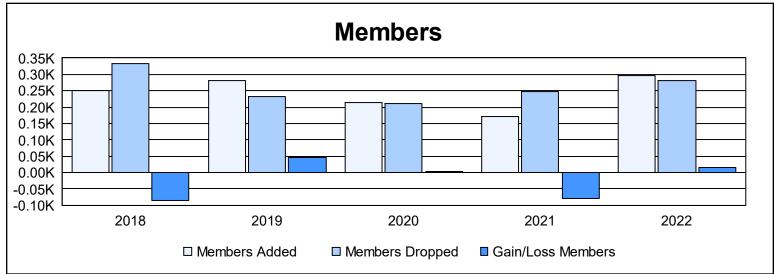

District 118 R As of June 2022 Cumulative

| Year      | New<br>Clubs | Dropped<br>Clubs | Gain/<br>Loss<br>Clubs | New<br>Members | Charter<br>Members | Reinstate<br>Members | Transfer<br>Members | Total<br>Member<br>Added | Total<br>Members<br>Dropped | Gain/<br>Loss<br>Members |
|-----------|--------------|------------------|------------------------|----------------|--------------------|----------------------|---------------------|--------------------------|-----------------------------|--------------------------|
| 2017-2018 | 4            | 1                | 3                      | 130            | 104                | 7                    | 9                   | 250                      | 334                         | -84                      |
| 2018-2019 | 4            | 2                | 2                      | 158            | 108                | 4                    | 10                  | 280                      | 233                         | 47                       |
| 2019-2020 | 3            | 2                | 1                      | 73             | 108                | 25                   | 7                   | 213                      | 211                         | 2                        |
| 2020-2021 | 0            | 3                | -3                     | 126            | 11                 | 26                   | 7                   | 170                      | 248                         | -78                      |
| 2021-2022 | 3            | 6                | -3                     | 164            | 92                 | 21                   | 19                  | 296                      | 282                         | 14                       |
| Average   | 3            | 3                | 0                      | 130            | 85                 | 17                   | 10                  | 242                      | 262                         | -20                      |